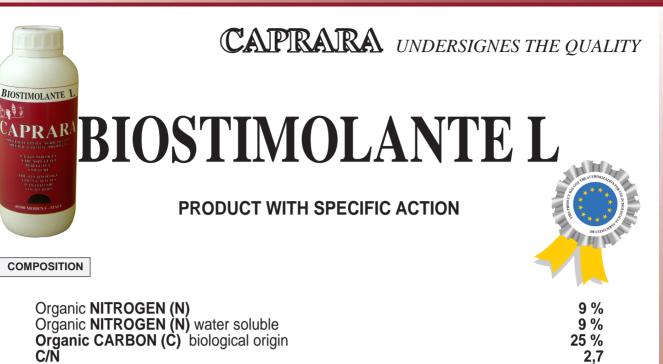

## <u>Bio-Activators</u>

The product presents biostimulant property

FORMULATION FLUID LIQUID

FEATURES BIOSTIMOLANTE L is a compound based on amino acids readily available for the processes of protein synthesis, enzymes, vitamin complexes and substances with bio-activator action. The product ensures greater foliar absorption and better use of mineral fertilizers, and increases the physiological and metabolic functions of crops, thus enabling plants to increase productivity. Indicated in situations of stress caused by frost, drought, transplanting, pruning, and parasitic attacks.